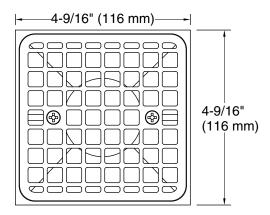

### **Features**

- Removable square-shaped grid plate.
- Drain body not included.
- Brass construction drain throat.
- Through-the-floor tile-in installation.
- Installation screws included.

### **Technical Information**

All product dimensions are nominal.

Drain included: Yes